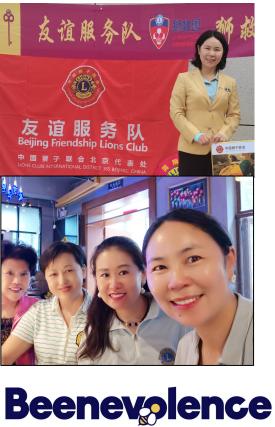

### In May 2022, Ms. Katherine Wang is officially accepted in the

**Katherine Wang joins International Lions Club** 

most popular and active Lions club in Beijing, namely the Beijing Friendship Service Team. The Friendship service team is involved in mainly 2 projects to help serve the community. One project "The Starry Joy Bedtime Story" was established by the Beijing Friendship

Club of the Lions Club in Beijing in August 2016 as a public welfare project. By donating a dormitory broadcasting system for residential primary schools and broadcasting bedtime stories, students living in remote and disadvantaged areas can happily fall asleep; By listening to bedtime stories, children can broaden their horizons, increase their knowledge, and cultivate good reading habits. The second project is "Lions Rescue Training Camp". The project aims to disseminate